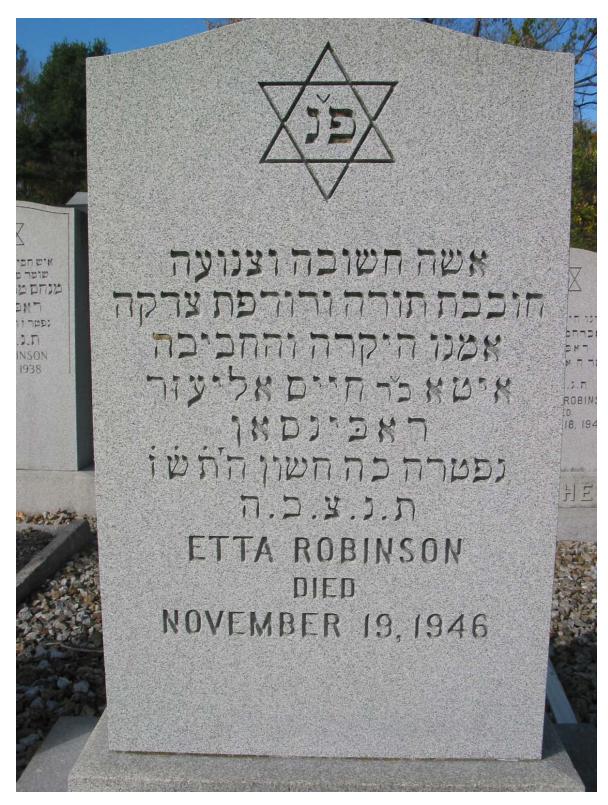

# Yetta aka Hattie aka Etta aka Edith Lapides b: Abt. 1855 in Russia d: November 19, 1946 +David Robinson b: Abt. 1853 in Russia d: July 21, 1918

November 19, 1946 Smith Street Cemetery in South Portland

Name: David Robinson

Home in 1900: [Owner, 21 Chatham Street] Portland, Cumberland, Maine

Age: 46 Birth Date: Jul 1853 Birthplace: Russia

Race: White Gender: Male **Immigration Year: 1893** 